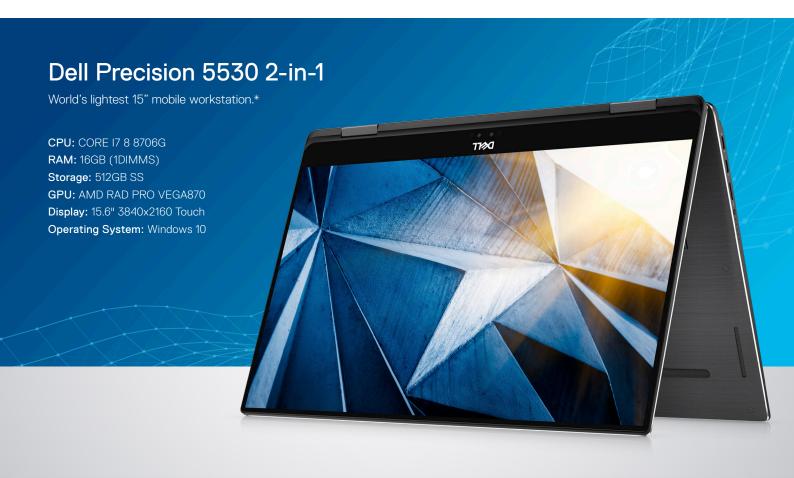

World's lightest 15" mobile workstation.\*

CPU: CORE I7 8-8850H, 6C RAM: 16GB (1DIMMS) Storage: 512GB SSD

**GPU:** NVIDIA QUADRO P2000 **Display:** 15.6" 3840x2160 Touch **Operating System:** Windows 10