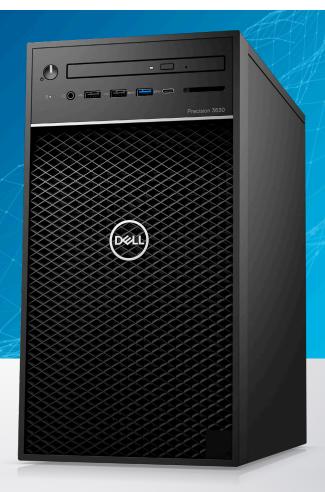

### **Dell Precision 3630 Tower**

Workstation power in a mini-tower.

CPU: CORE I7 8-8700K RAM: 16GB (2DIMMS) Storage: 512GB SSD

**GPU:** AMD RADEON PRO WX3100 **Operating System:** Windows 10