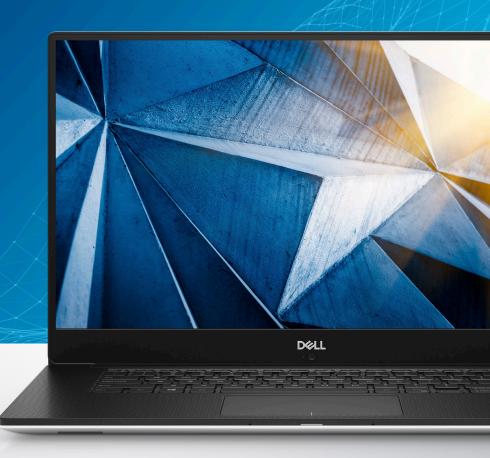

World's lightest 15" mobile workstation.\*

CPU: CORE I7 8-8850H, 6C RAM: 16GB (1DIMMS) Storage: 512GB SSD

**GPU:** NVIDIA QUADRO P2000 **Display:** 15.6" 3840x2160 Touch **Operating System:** Windows 10