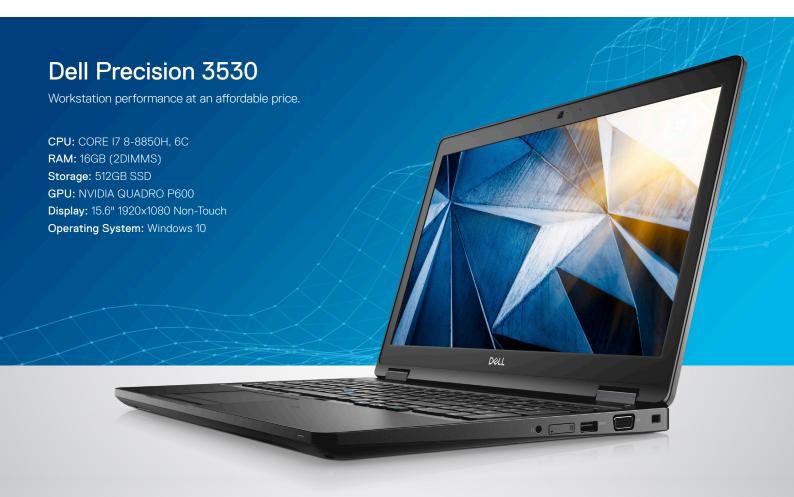

World's lightest 15" mobile workstation.\*

CPU: CORE I7 8-8850H, 6C RAM: 16GB (1DIMMS) Storage: 512GB SSD

**GPU:** NVIDIA QUADRO P2000 **Display:** 15.6" 3840x2160 Touch **Operating System:** Windows 10