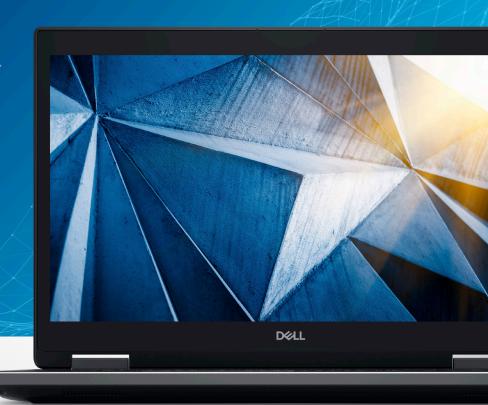

World's lightest 15" mobile workstation.\*

CPU: CORE I7 8-8850H, 6C RAM: 16GB (1DIMMS) Storage: 512GB SSD

**GPU:** NVIDIA QUADRO P2000 **Display:** 15.6" 3840x2160 Touch **Operating System:** Windows 10