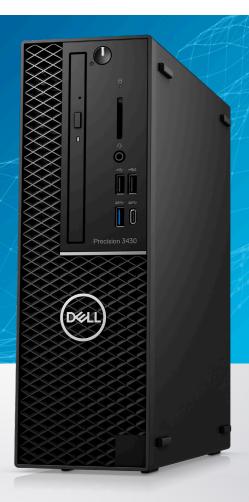

### Dell Precision 3430 Small Form Factor

Great for space constrained workspaces.

CPU: XEON 4-E-2124G RAM: 16GB (2DIMMS) Storage: 512GB SSD GPU: INTEL HD

Operating System: Windows 10